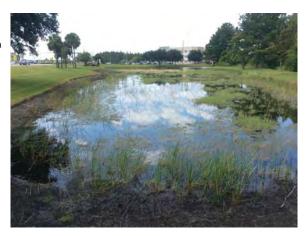

The Board agreed to treat Pond F, behind 3888 Buckinghamshire, for Midge Flies on an as-needed basis instead of installing aeration.

The Board requested proposals to evaluate all the District ponds to identify erosion and other issues.