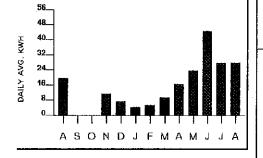

NCE         | 000931     |
| RESENT ONPEAK     | 015361     |
| REVIOUS DNPEAK    | 015079     |
| IFFERENCE ONPEAK  | 000282     |
| OTAL KWH          | 931        |
| N PEAK KWH        | 282        |
| RESENT KW(ESTIMAT | E) 0005.67 |
| RESENT PEAK KW    | 0005.65    |
| ASE KW            | 6          |
| N-PEAK KW         | 6          |
| DAO FACTOR        | 19.6%      |

PAYMENTS RECEIVED AS OF JUL 23 2019

116.21 THANK YOU

060 GENERAL SERVICE - NON DEMAND SEC BILLING PERIDD...06-28-19 TO 07-31-19 33 DAYS CUSTOMER CHARGE 12.78 **ENERGY CHARGE** 931 KWH a 8.07800¢ 75.21 FUEL CHARGE 931 KWH a 37.00 3.97400¢ ASSET SECURITIZATION CHARGE 931 KWH a 0.23600¢ 2.20

\*TOTAL ELECTRIC COST GROSS RECEIPTS TAX

TOTAL CURRENT BILL

TOTAL DUE THIS STATEMENT

127.19 3.26

130.45

\$130.4

BY: .....



ENERGY USE

DAILY AVG. USE -28 KWH/DAY USE DNE YEAR AGO -20 KWH/DAY

\*DAILY AVG. ELECTRIC COST -\$3.85

F\_BL\_DEF\_20190801\_212210\_1.C\$V-27499-000019370

Payment of this statement within 90 days from the billing date will avoid a 1% late charge being applied to this account. Duke Energy Florida utilized fuel in the following proportions to generate your power: Coal 14%, Purchased Power 13%, Gas 73%, Oil 0%, Nuclear 0% (For 12 months ending June 30, 2019).

DETACH AND RETURN THIS SECTION

ZP03 0002367

Make checks payable to: Duke Energy

**ACCOUNT NUMBER - 60394 73175** 

027499 000019370

լիրիովՈրդիկիվիվիհրակակիկինիովություն CONCORD STATION CDD 5844 OLD PASCO RD STE 100 WESLEY CHAPEL FL 33544-4010

P.O. BOX 1004 CHARLOTTE, NC 28201-1004 DUE DATE

AUG 23 2019

TOTAL DUE

130.45