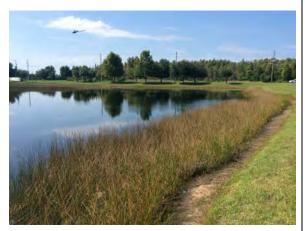

The Board agreed to treat Pond F, behind 3888 Buckinghamshire, for Midge Flies on an as-needed basis instead of installing aeration.

The Board requested proposals to evaluate all the District ponds to identify erosion and other issues.