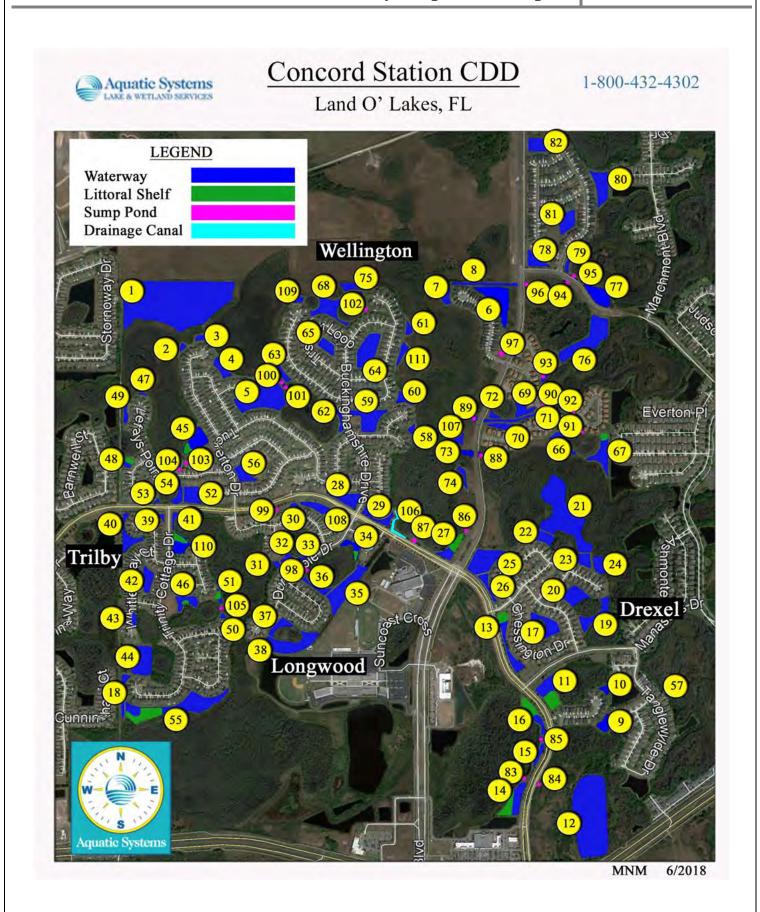

quires attention     | Submersed vegetation | Routine maintenance next visit |
| 11   | Normal growth observed | Shoreline weeds      | Routine maintenance next visit |
| 14   | Normal growth observed | Shoreline weeds      | Routine maintenance next visit |
| 22   | Normal growth observed | Shoreline weeds      | Routine maintenance next visit |
| 23   | Site looks good        | Shoreline weeds      | Routine maintenance next visit |
| 27   | Normal growth observed | Shoreline weeds      | Routine maintenance next visit |
| 41   | Site looks good        | Shoreline weeds      | Re-inspect next visit          |
| 46   | Normal growth observed | Shoreline weeds      | Routine maintenance next visit |
| 110  | Normal growth observed | Shoreline weeds      | Routine maintenance next visit |



# Tab 6

# **CONCORD STATION**

# FIELD INSPECTION REPORT



September 30, 2019
Rizzetta & Company
Tyree Brown – Field Services Manager



#### **SUMMARY & CONCORD STATION**

#### **General Updates, Recent & Upcoming Maintenance Events**

Prune community trees where noted and needed.

Monitor conditions at the clubhouse with the installation of the splash pad.

Continue to work on plant fungus conditions.

Fertilization has been scheduled.

The following are action items for GREENVIEW LANDSCAPING complete. Please refer to the item # in your response listing action already taken or anticipated time of completion. Red text indicates deficient from previous report. Bold Red text indicates deficient for more than a month. Green text indicates a proposal has been requested. Blue indicates irr