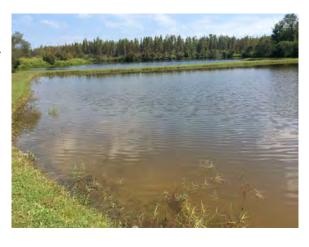

The Board agreed to treat Pond F, behind 3888 Buckinghamshire, for Midge Flies on an as-needed basis instead of installing aeration.

The Board requested proposals to evaluate all the District ponds to identify erosion and other issues.