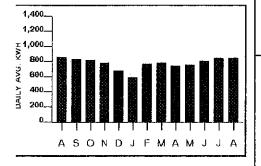

054039      |
| REVIOUS ONPEAK    | 045526      |
| IFFERENCE ONPEAK  | 008513      |
| OTAL KWH          | 28212       |
| 1 PEAK KWH        | 8513        |
| RESENT KWIESTIMAT | TE) 0049.47 |
| RESENT PEAK KW    | 0049.47     |
| ASE KM            | 49          |
| 4-PEAK KW         | 49          |
| 3AD FACTOR        | 72.7%       |

PAYMENTS RECEIVED AS OF JUL 23 2019

2,329.26 THANK YOU

070 GENERAL SERVICE - DEMAND SEC BILLING PERIOD...06-28-19 TO 07-31-19 33 DAYS CUSTOMER CHARGE 12.78 ENERGY CHARGE 28212 KWH @ 2.83800¢ 800.66 FUEL CHARGE 28212 KWH @ 3.97400¢ 1,121.14 DEMAND CHARGE 49 KW @\$10.70000 524.30 ASSET SECURITIZATION CHARGE 28212 KWH @ 0.18200¢ 51.35

\*TOTAL ELECTRIC COST GROSS RECEIPTS TAX 2,510.23 64.36

TOTAL CURRENT BILL

2,574.59

\$2,574.5

TOTAL DUE THIS STATEMENT



Payment of this statement within 90 days from the billing date will avoid a 1% late charge being applied to this account.

Duke Energy Florida utilized fuel in the following proportions to generate your power: Coal 14%, Purchased Power 13%, Gas 73%, Oil 0%, Nuclear 0% (For 12 months ending June 30, 2019).

----- ENERGY USE -

DAILY AVG. USE - 855 KWH/DAY
JSE ONE YEAR AGO - 867 KWH/DAY
\*DAILY AVG. ELECTRIC COST - \$76.07

\_BL\_DEF\_20190801\_212210\_2.CSV-3055-000000433

DETACH AND RETURN THIS SECTION

MM 0002492

BILL # 3 OF 3 GRP 354

Make checks payable to: Duke Energy

**ACCOUNT NUMBER - 81437 14585** 

003055 000000433

P.O. BOX 1004 CHARLOTTE, NC 28201-1004

- Ուլլլի ՈւմՈւլլի բիկի բիկիի իներ և բանական ի

CONCORD STATION CDD 12750 CITRUS PARK LN STE 115 TAMPA FL 33625-3784 TOTAL DU