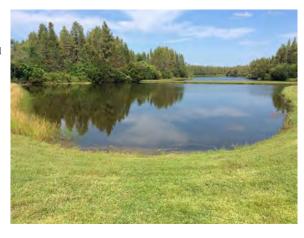

The Board agreed to treat Pond F, behind 3888 Buckinghamshire, for Midge Flies on an as-needed basis instead of installing aeration.

The Board requested proposals to evaluate all the District ponds to identify erosion and other issues.