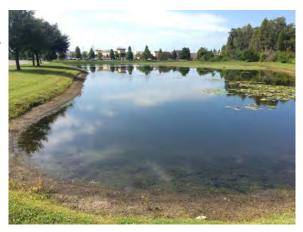

The Board agreed to treat Pond F, behind 3888 Buckinghamshire, for Midge Flies on an as-needed basis instead of installing aeration.

The Board requested proposals to evaluate all the District ponds to identify erosion and other issues.