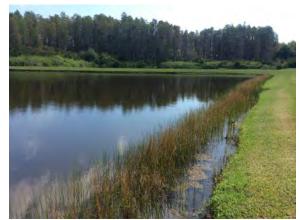

The Board agreed to treat Pond F, behind 3888 Buckinghamshire, for Midge Flies on an as-needed basis instead of installing aeration.

The Board requested proposals to evaluate all the District ponds to identify erosion and other issues.