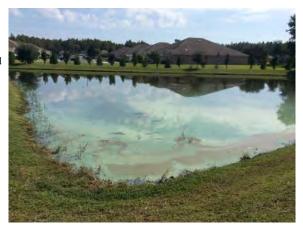

The Board agreed to treat Pond F, behind 3888 Buckinghamshire, for Midge Flies on an as-needed basis instead of installing aeration.

The Board requested proposals to evaluate all the District ponds to identify erosion and other issues.