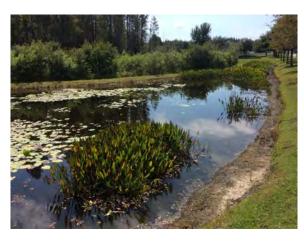

The Board agreed to treat Pond F, behind 3888 Buckinghamshire, for Midge Flies on an as-needed basis instead of installing aeration.

The Board requested proposals to evaluate all the District ponds to identify erosion and other issues.