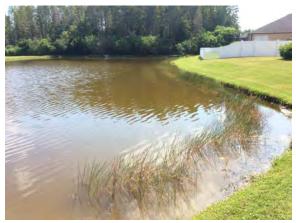

The Board agreed to treat Pond F, behind 3888 Buckinghamshire, for Midge Flies on an as-needed basis instead of installing aeration.

The Board requested proposals to evaluate all the District ponds to identify erosion and other issues.