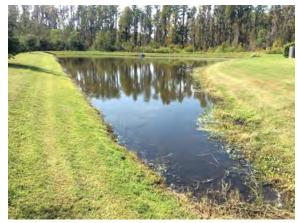

The Board agreed to treat Pond F, behind 3888 Buckinghamshire, for Midge Flies on an as-needed basis instead of installing aeration.

The Board requested proposals to evaluate all the District ponds to identify erosion and other issues.