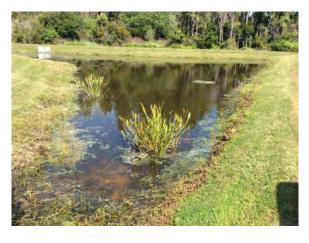

The Board agreed to treat Pond F, behind 3888 Buckinghamshire, for Midge Flies on an as-needed basis instead of installing aeration.

The Board requested proposals to evaluate all the District ponds to identify erosion and other issues.