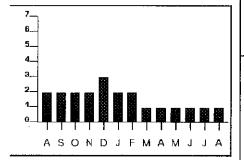

AND O LAKES FL 34638

DUE DATE AUG 22 2019 **TOTAL AMOUNT DUE** 

17.90

**NEXT READ** DATE ON OR **DEPOSIT AMOUNT** ON ACCOUNT

**ABOUT** AUG 29 2019

Blanket Cash

#### **ETER READINGS**

| ER NO.  | 000399556 |        |
|---------|-----------|--------|
| SENT    | (ACTUAL)  | 009529 |
| :VIOUS  | (ACTUAL)  | 009491 |
| FERENCE |           | 000038 |
| 'AL KWH |           | 38     |

PAYMENTS RECEIVED AS OF JUL 23 2019

17.52 THANK YOU

060 GENERAL SERVICE - NON DEMAND SEC BILLING PERIOD...06-28-19 TO 07-30-19 32 DAYS CUSTOMER CHARGE 12.78 ENERGY CHARGE 38 KWH @ 8.07800¢ 3.07 FUEL CHARGE 38 KWH a 3.97400¢ 1.51 ASSET SECURITIZATION CHARGE 38 KWH @ 0.23600¢ 0.09

\*TOTAL ELECTRIC COST GROSS RECEIPTS TAX

17.45 .45

17.90

TOTAL CURRENT BILL

TOTAL DUE THIS STATEMENT



\$17.90

BY: .....



Payment of this statement within 90 days from the billing date will avoid a 1% late charge being applied to this account. Duke Energy Florida utilized fuel in the following proportions to generate your power: Coal 14%, Purchased Power 13%, Gas 73%, Oil 0%, Nuclear 0% (For 12 months ending June 30, 2019).

- ENERGY USE -

ILY AVG. USE -SE ONE YEAR AGO - 1 KWH/DAY 2 KWH/DAY

DAILY AVG. ELECTRIC COST -

\$.55

!L\_DEF\_20190731\_233524\_4.CSV-3801-000001197

DETACH AND RETURN THIS SECTION

MM 0005348

BILL # 4 OF 4 GRP 529

Make checks payable to: Duke Energy

ACCOUNT NUMBER - 75376 23178

003801 000001197

P.O. BOX 1004 CHARLOTTE. NC 28201-1004

CONCORD STATION CDD 5844 OLD PASCO RD STE 100 WESLEY CHAPEL FL 33544-4010 TOTAL DUE

**DUE DATE** 

AUG 22 2019

17.90



AUGUST 2019



ACCOUNT N