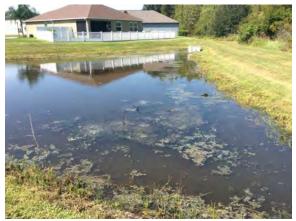

The Board agreed to treat Pond F, behind 3888 Buckinghamshire, for Midge Flies on an as-needed basis instead of installing aeration.

The Board requested proposals to evaluate all the District ponds to identify erosion and other issues.