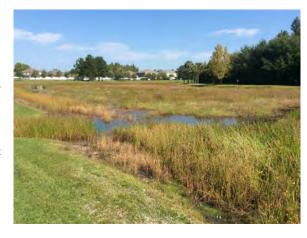

The Board agreed to treat Pond F, behind 3888 Buckinghamshire, for Midge Flies on an as-needed basis instead of installing aeration.

The Board requested proposals to evaluate all the District ponds to identify erosion and other issues.