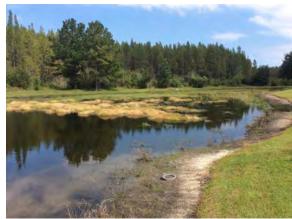

The Board agreed to treat Pond F, behind 3888 Buckinghamshire, for Midge Flies on an as-needed basis instead of installing aeration.

The Board requested proposals to evaluate all the District ponds to identify erosion and other issues.