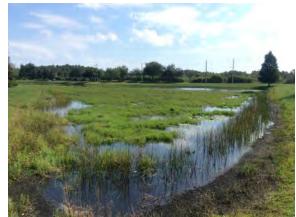

The Board agreed to treat Pond F, behind 3888 Buckinghamshire, for Midge Flies on an as-needed basis instead of installing aeration.

The Board requested proposals to evaluate all the District ponds to identify erosion and other issues.