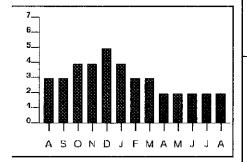

19 TOTAL AMOUNT DUE

21.55

NEXT READ DATE ON OR DEPOSIT AMOUNT ON ACCOUNT

**ABOUT** AUG 29 2019

Blanket Cash

#### **ETER READINGS**

| ER NO.  | 0018     | 24070  |
|---------|----------|--------|
| SENT    | (ACTUAL) | 011450 |
| :VIOUS  | (ACTUAL) | 011383 |
| FERENCE |          | 000067 |
| 'AL KWH |          | 67     |

PAYMENTS RECEIVED AS OF JUL 23 2019

20.67 THANK YOU

GS-1 060 GENERAL SERVICE - NON DEMAND SEC
BILLING PERIOD..06-28-19 TO 07-30-19 32 DAYS

CUSTOMER CHARGE 12.78
ENERGY CHARGE 67 KWH @ 8.07800¢ 5.41

ENERGY CHARGE 67 KWH 0 8.07800¢ 5.41
FUEL CHARGE 67 KWH 0 3.97400¢ 2.66
ASSET SECURITIZATION CHARGE 67 KWH 0 0.23600¢ 0.16

\*TOTAL ELECTRIC COST GROSS RECEIPTS TAX

TOTAL CURRENT BILL

TOTAL DUE THIS STATEMENT

DEGEIVED MAUG - 5 2019 . 54

21.01

\$21.55

DX: .....



- ENERGY USE -

AILY AVG. USE - 2 SE ONE YEAR AGO - 3 DAILY AVG. ELECTRIC COST -

2 KWH/DAY 3 KWH/DAY 7 - \$.66

3L\_DEF\_20190731\_233524\_4.CSV-3803-000001196

Payment of this statement within 90 days from the billing date will avoid a 1% late charge being applied to this account.

Duke Energy Florida utilized fuel in the following proportions to generate your power: Coal 14%, Purchased Power 13%, Gas 73%, Oil 0%, Nuclear 0% (For 12 months ending June 30, 2019).

DETACH AND RETURN THIS SECTION

MM 0005347

BILL # 3 OF 4 GRP 529

Make checks payable to: Duke Energy

**ACCOUNT NUMBER - 59140 25018** 

003803 000001196

colling of the content of the conten

P.O. BOX 1004 CHARLOTTE, NC 28201-1004

TOTAL DUE

**DUE DATE** 

AUG 22 2019

21.55



### STATEMENT OF SERVICE



AUGUST 2019

FOR