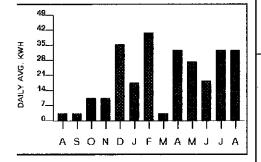

---|
| RESENT (ESTIMATE)   | 041453  |
| REVIOUS (ACTUAL)    | 040366  |
| IFFERENCE           | 001087  |
| RESENT ONPEAK       | 009253  |
| REVIOUS ONPEAK      | 008768  |
| IFFERENCE ONPEAK    | 000485  |
| OTAL KWH            | 1087    |
| N PEAK KWH          | 485     |
| RESENT KW(ESTIMATE) | 0006.21 |
| RESENT PEAK KW      | 0006.20 |
| ASE KW              | 6       |
| N-PEAK KW           | 6       |
| DAD FACTOR          | 22.9%   |

060 GENERAL SERVICE - NON DEMAND SEC BILLING PERIOD..06-28-19 TO 07-31-19 33 DAYS CUSTOMER CHARGE 12.78 **ENERGY CHARGE** 1087 KWH a 8.07800¢ 87.81 1087 KWH @ 3.97400¢ FUEL CHARGE 43,20 ASSET SECURITIZATION CHARGE 1087 KWH @ 0.23600¢ 2.57 \*TOTAL ELECTRIC COST 146.36 GROSS RECEIPTS TAX 3.75 TOTAL CURRENT BILL 150.11 TOTAL DUE THIS STATEMENT \$150.1



Payment of this statement within 90 days from the billing date will avoid a 1% late charge being applied to this account. Duke Energy Florida utilized fuel in the following proportions to generate your power: Coal 14%, Purchased Power 13%, Gas 73%, Oil 0%, Nuclear 0% (For 12 months ending June 30, 2019).

- ENERGY USE -DAILY AVG. USE -33 KWH/DAY 4 KWH/DAY USE ONE YEAR AGO -\*OAILY AVG. ELECTRIC COST -\$4.44

F\_BL\_DEF\_20190801\_212210\_2.CSV-3053-000000433

DETACH AND RETURN THIS SECTION

MM 0002490

BILL # 1 OF 3 GRP 354

Make checks payable to: Duke Energy

**ACCOUNT NUMBER - 66458 57143** 

003053 000000433

ոլիերը լիենանիը կերկի ընդհրդակիր ինկանին իրկուների և ու հերականին և

P.O. BOX 1004 CHARLOTTE. NC 28201-1004

TOTAL DUE

**DUE DATE** 

AUG 23 2019

150.11

PLEASE ENTER AMOUNT P